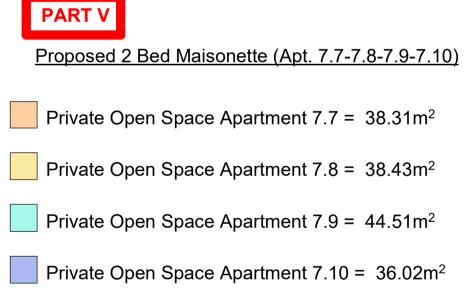

|   | PART V                                        |           |         |            |         |
|---|-----------------------------------------------|-----------|---------|------------|---------|
| Ē | Proposed 2 Bed Maisonette (Apt. 7.1-7.3-7.5-7 |           |         |            |         |
|   | Private O                                     | pen Space | Apartme | ent 7.1= 2 | 28.52 m |
|   | Private O                                     | pen Space | Apartme | ent 7.5= 2 | 28.25 m |
|   | Private O                                     | pen Space | Apartme | ent 7.3= 3 | 38.63 m |
|   | Private O                                     | pen Space | Apartme | ent 7.6= 2 | 27.77 m |





1 : 200

4 Maisonette C - 2 Beds

1 : 200







- m<sup>2</sup>
- n²
- m<sup>2</sup>











THE COPYRIGHT OF THIS DRAWING IS VESTED WITH CW O'BRIEN ARCHITECTS LIMITED AND MUST NOT BE COPIED OR REPRODUCED WITHOUT THE CONSENT OF THE COMPANY.

FIGURED DIMENSIONS ONLY TO BE TAKEN FROM THIS DRAWING. DO NOT SCALE.

ALL CONTRACTORS MUST VISIT THE SITE AND BE RESPONSIBLE FOR CHECKING ALL SETTING OUT DIMENSIONS AND NOTIFYING THE ARCHITECT OF ANY DISCREPANCIES PRIOR TO ANY MANUFACTURE OR CONSTRUCTION WORK.

## NOTES:

\*WE HAVE PROVIDED A SIGNIFICANT PRIVATE OPEN SPACE FOR EACH UNIT, ADDITIONAL TO THE AREA PROVIDED FOR BIN AND BIKE STORAGE.

WE ARE PROVIDING A TOTAL OF 24 ON STREET PARKING IN CLOSE PROXIMITY TO THE BLOCKS (ON THE BASIS OF 1.2 SPACES PER UNIT PLUS 1 VISITOR SPACE FOR EVERY 4 U