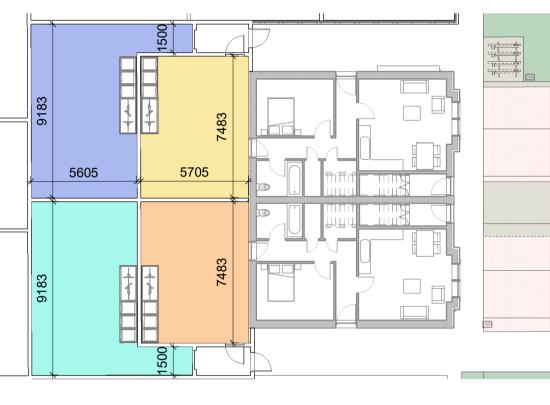

1 : 200

4 Maisonette C - 2 Beds

1 : 200

- m<sup>2</sup>
- n²
- m<sup>2</sup>

THE COPYRIGHT OF THIS DRAWING IS VESTED WITH CW O'BRIEN ARCHITECTS LIMITED AND MUST NOT BE COPIED OR REPRODUCED WITHOUT THE CONSENT OF THE COMPANY.