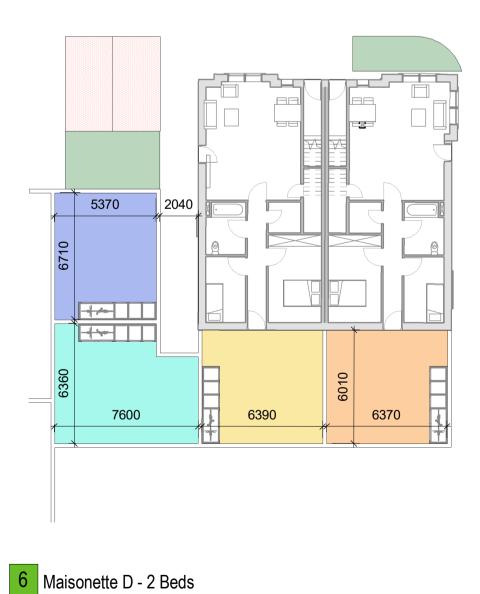

1 : 200

4 Maisonette C - 2 Beds

1 : 200

- m<sup>2</sup>
- n²
- m<sup>2</sup>

THE COPYRIGHT OF THIS DRAWING IS VESTED WITH CW O'BRIEN ARCHITECTS LIMITED AND MUST NOT BE COPIED OR REPRODUCED WITHOUT THE CONSENT OF THE COMPANY.