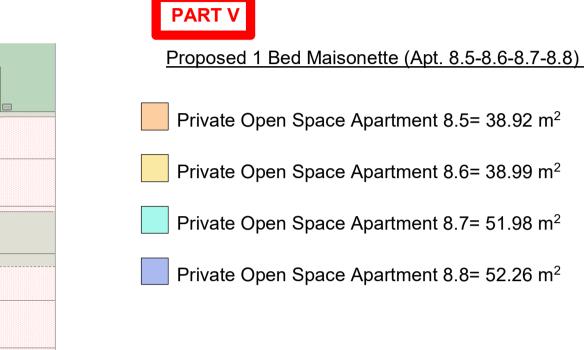

|   | PART V                                        |           |         |            |         |
|---|-----------------------------------------------|-----------|---------|------------|---------|
| Ē | Proposed 2 Bed Maisonette (Apt. 7.1-7.3-7.5-7 |           |         |            |         |
|   | Private O                                     | pen Space | Apartme | ent 7.1= 2 | 28.52 m |
|   | Private O                                     | pen Space | Apartme | ent 7.5= 2 | 28.25 m |
|   | Private O                                     | pen Space | Apartme | ent 7.3= 3 | 38.63 m |
|   | Private O                                     | pen Space | Apartme | ent 7.6= 2 | 27.77 m |