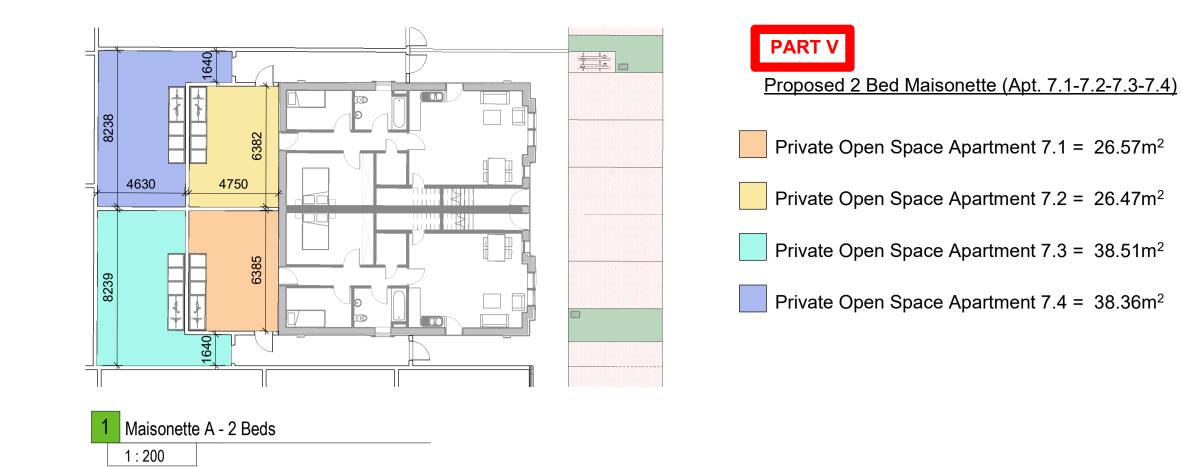

|   | PART V                                        |           |         |            |         |
|---|-----------------------------------------------|-----------|---------|------------|---------|
| Ē | Proposed 2 Bed Maisonette (Apt. 7.1-7.3-7.5-7 |           |         |            |         |
|   | Private O                                     | pen Space | Apartme | ent 7.1= 2 | 28.52 m |
|   | Private O                                     | pen Space | Apartme | ent 7.5= 2 | 28.25 m |
|   | Private O                                     | pen Space | Apartme | ent 7.3= 3 | 38.63 m |
|   | Private O                                     | pen Space | Apartme | ent 7.6= 2 | 27.77 m |

1 : 200

4 Maisonette C - 2 Beds

1 : 200

- m<sup>2</sup>
- n²
- m<sup>2</sup>

THE COPYRIGHT OF THIS DRAWING IS VESTED WITH CW O'BRIEN ARCHITECTS LIMITED AND MUST NOT BE COPIED OR REPRODUCED WITHOUT THE CONSENT OF THE COMPANY.