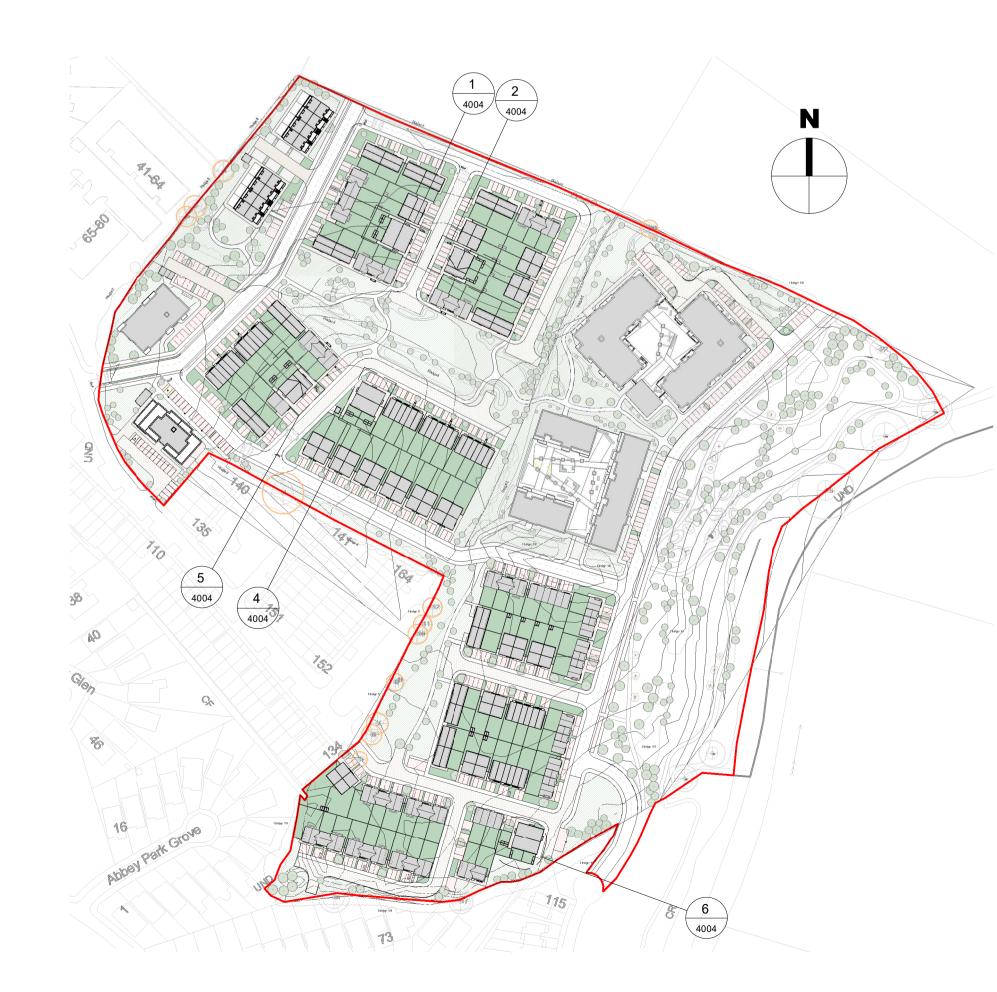

## NOTES:

\*WE HAVE PROVIDED A SIGNIFICANT PRIVATE OPEN SPACE FOR EACH UNIT, ADDITIONAL TO THE AREA PROVIDED FOR BIN AND BIKE STORAGE.

WE ARE PROVIDING A TOTAL OF 24 ON STREET PARKING IN CLOSE PROXIMITY TO THE BLOCKS (ON THE BASIS OF 1.2 SPACES PER UNIT PLUS 1 VISITOR SPACE FOR EVERY 4 UNITS. \*