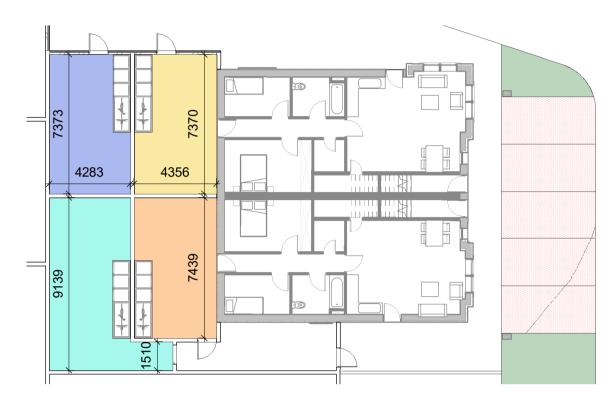

1 : 200

4 Maisonette C - 2 Beds

1 : 200

- m<sup>2</sup>
- n²
- m<sup>2</sup>

THE COPYRIGHT OF THIS DRAWING IS VESTED WITH CW O'BRIEN ARCHITECTS LIMITED AND MUST NOT BE COPIED OR REPRODUCED WITHOUT THE CONSENT OF THE COMPANY.