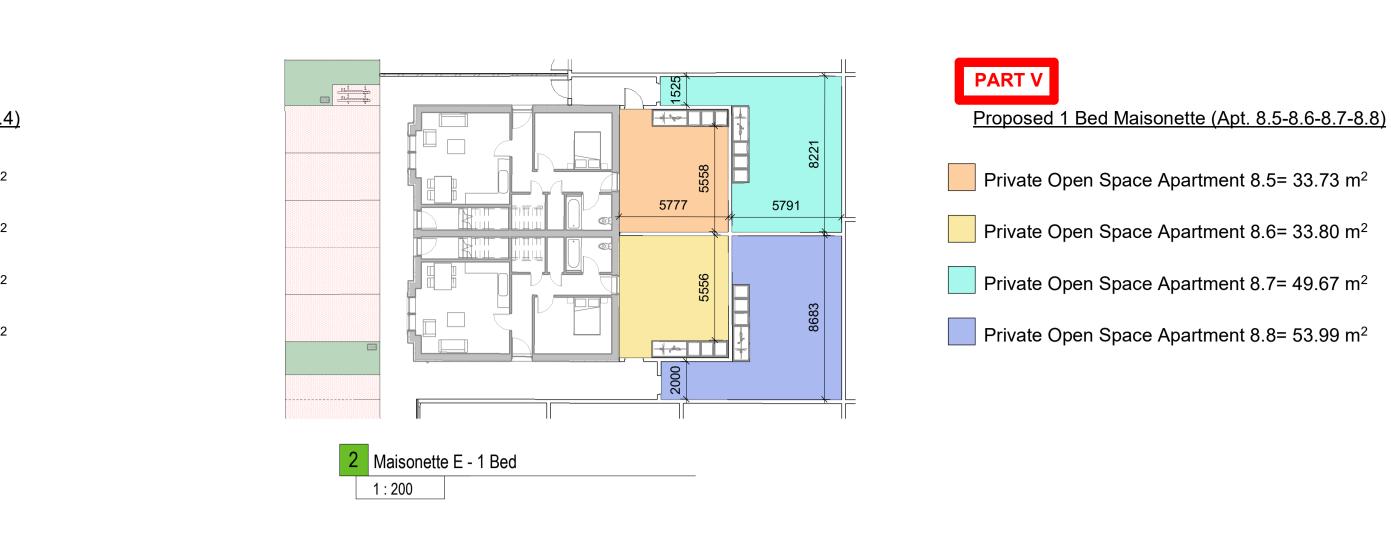

|   | PART V                                        |           |         |            |         |
|---|-----------------------------------------------|-----------|---------|------------|---------|
| Ē | Proposed 2 Bed Maisonette (Apt. 7.1-7.3-7.5-7 |           |         |            |         |
|   | Private O                                     | pen Space | Apartme | ent 7.1= 2 | 28.52 m |
|   | Private O                                     | pen Space | Apartme | ent 7.5= 2 | 28.25 m |
|   | Private O                                     | pen Space | Apartme | ent 7.3= 3 | 38.63 m |
|   | Private O                                     | pen Space | Apartme | ent 7.6= 2 | 27.77 m |